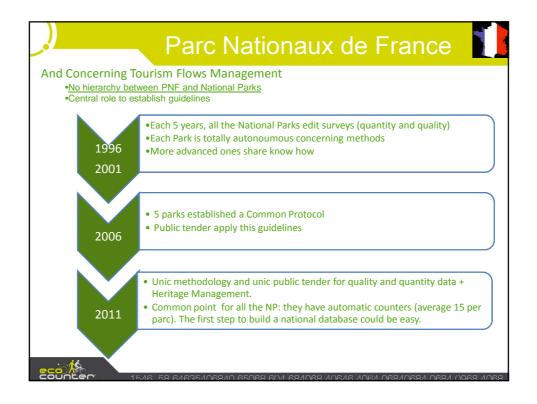

0   | 350 000   | 347 000   |
|                                                    |      |                        |       |                          |       |                   | Number of visits in Outdoors.fi (Luontoon.fi)                      | 1 700 000 | 2 500 000 | 2 500 000 |
|                                                    |      |                        |       |                          |       |                   | Number of visitors in groups using NHS                             |           |           |           |
|                                                    |      |                        |       |                          |       |                   | interpretation services                                            | 52 300    | 61 000    | 40 000    |































.