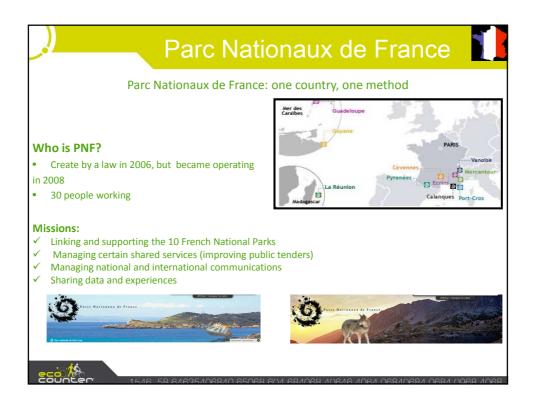

000   | 350 000   | 347 000   |
|                                                    |      |                        |       |                          |       |                   | Number of visits in Outdoors.fi (Luontoon.fi)                      | 1 700 000 | 2 500 000 | 2 500 000 |
|                                                    |      |                        |       |                          |       |                   | Number of visitors in groups using NHS                             |           |           |           |
|                                                    |      |                        |       |                          |       |                   | interpretation services                                            | 52 300    | 61 000    | 40 000    |































.