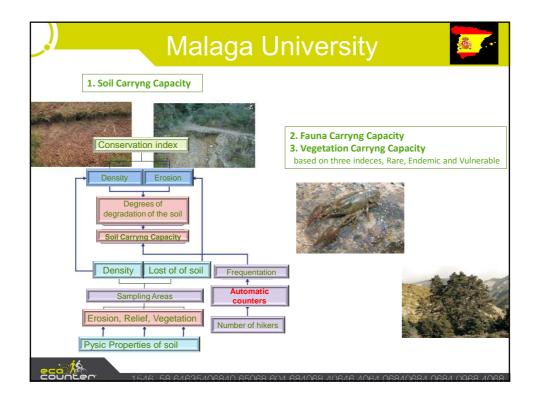

.

| How to manag                                       | e al | l the                  | as    | pect                     | ts of |                   | rists flow by using a harmoi<br>ethod                              | nised     | natior    | nal       |
|----------------------------------------------------|------|------------------------|-------|--------------------------|-------|-------------------|--------------------------------------------------------------------|-----------|-----------|-----------|
|                                                    |      | Kurjenrahka<br>NP 2007 |       | Southern<br>Finland 2007 |       | ole<br>ntry<br>07 |                                                                    |           |           |           |
| Importance of the protected                        | n    | %                      | n     | %                        | n     | %                 |                                                                    |           |           |           |
| your trip s only or the most important destination | 244  | 90                     | 1 689 | 65                       | 2 163 | 62                | Some outputs from ASTA: national trends<br>are possibles !         |           |           |           |
| one among other intended<br>destinations           | 16   | 6                      | 712   | 27                       | 1 017 | 29                |                                                                    |           |           |           |
| a non-planned destination along your<br>route      | 11   | 4                      | 207   | 8                        | 299   | 9                 |                                                                    |           |           |           |
| Total                                              | 271  | 100                    | 2 608 | 100                      | 3 479 | 100               |                                                                    |           |           |           |
| METSÄHALLITUS                                      |      |                        |       |                          |       |                   | Visitors                                                           | 2006      | 2007      | 2008      |
|                                                    |      |                        |       |                          |       |                   | Number of visits in visitor centres and customer<br>service points | 775 000   | 798 000   | 859 000   |
|                                                    |      |                        |       |                          |       |                   | Number of visits in national parks (34)                            | 1 490 000 | 1 590 000 | 1 756 000 |
|                                                    |      |                        |       |                          |       |                   | Number of visits in national hiking areas (7)                      | 337 000   | 350 000   | 347 000   |
|                                                    |      |                        |       |                          |       |                   | Number of visits in Outdoors.fi (Luontoon.fi)                      | 1 700 000 | 2 500 000 | 2 500 000 |
|                                                    |      |                        |       |                          |       |                   | Number of visitors in groups using NHS                             |           |           |           |
|                                                    |      |                        |       |                          |       |                   | interpretation services                                            | 52 300    | 61 000    | 40 000    |