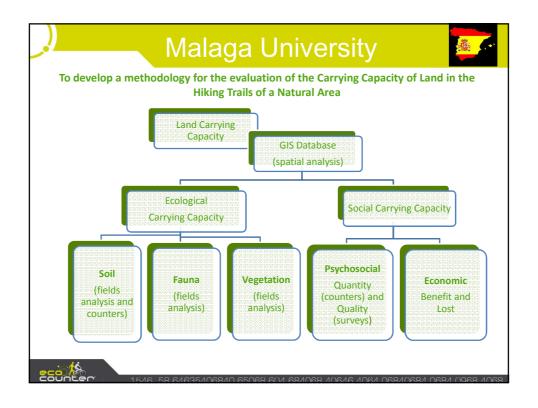

.

| How to manag                                       | e al | l the                  | as    | pect                     | ts of |                   | rists flow by using a harmoi<br>ethod                              | nised     | natior    | nal       |
|----------------------------------------------------|------|------------------------|-------|--------------------------|-------|-------------------|--------------------------------------------------------------------|-----------|-----------|-----------|
|                                                    |      | Kurjenrahka<br>NP 2007 |       | Southern<br>Finland 2007 |       | ole<br>ntry<br>07 |                                                                    |           |           |           |
| Importance of the protected                        | n    | %                      | n     | %                        | n     | %                 |                                                                    |           |           |           |
| your trip s only or the most important destination | 244  | 90                     | 1 689 | 65                       | 2 163 | 62                | Some outputs from ASTA: national trends<br>are possibles !         |           |           |           |
| one among other intended<br>destinations           | 16   | 6                      | 712   | 27                       | 1 017 | 29                |                                                                    |           |           |           |
| a non-planned destination along your<br>route      | 11   | 4                      | 207   | 8                        | 299   | 9                 |                                                                    |           |           |           |
| Total                                              | 271  | 100                    | 2 608 | 100                      | 3 479 | 100               |                                                                    |           |           |           |
| METSÄHALLITUS                                      |      |                        |       |                          |       |                   | Visitors                                                           | 2006      | 2007      | 2008      |
|                                                    |      |                        |       |                          |       |                   | Number of visits in visitor centres and customer<br>service points | 775 000   | 798 000   | 859 000   |
|                                                    |      |                        |       |                          |       |                   | Number of visits in national parks (34)                            | 1 490 000 | 1 590 000 | 1 756 000 |
|                                                    |      |                        |       |                          |       |                   | Number of visits in national hiking areas (7)                      | 337 000   | 350 000   | 347 000   |
|                                                    |      |                        |       |                          |       |                   | Number of visits in Outdoors.fi (Luontoon.fi)                      | 1 700 000 | 2 500 000 | 2 500 000 |
|                                                    |      |                        |       |                          |       |                   | Number of visitors in groups using NHS                             |           |           |           |
|                                                    |      |                        |       |                          |       |                   | interpretation services                                            | 52 300    | 61 000    | 40 000    |