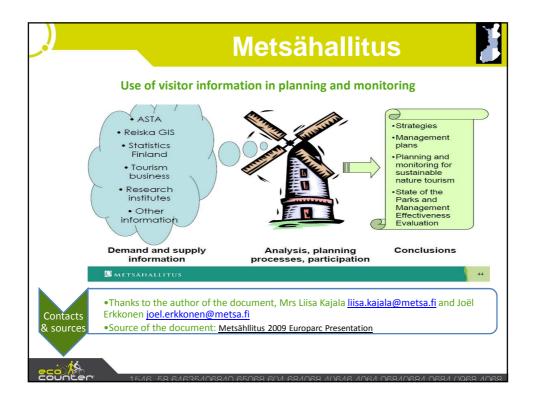

.

| How to manag                                       | e al | l the                  | as    | pect                     | ts of |                   | rists flow by using a harmoi<br>ethod                              | nised     | natior    | nal       |
|----------------------------------------------------|------|------------------------|-------|--------------------------|-------|-------------------|--------------------------------------------------------------------|-----------|-----------|-----------|
|                                                    |      | Kurjenrahka<br>NP 2007 |       | Southern<br>Finland 2007 |       | ole<br>ntry<br>07 |                                                                    |           |           |           |
| Importance of the protected                        | n    | %                      | n     | %                        | n     | %                 |                                                                    |           |           |           |
| your trip s only or the most important destination | 244  | 90                     | 1 689 | 65                       | 2 163 | 62                | Some outputs from ASTA: national trends<br>are possibles !         |           |           |           |
| one among other intended<br>destinations           | 16   | 6                      | 712   | 27                       | 1 017 | 29                |                                                                    |           |           |           |
| a non-planned destination along your<br>route      | 11   | 4                      | 207   | 8                        | 299   | 9                 |                                                                    |           |           |           |
| Total                                              | 271  | 100                    | 2 608 | 100                      | 3 479 | 100               |                                                                    |           |           |           |
| METSÄHALLITUS                                      |      |                        |       |                          |       |                   | Visitors                                                           | 2006      | 2007      | 2008      |
|                                                    |      |                        |       |                          |       |                   | Number of visits in visitor centres and customer<br>service points | 775 000   | 798 000   | 859 000   |
|                                                    |      |                        |       |                          |       |                   | Number of visits in national parks (34)                            | 1 490 000 | 1 590 000 | 1 756 000 |
|                                                    |      |                        |       |                          |       |                   | Number of visits in national hiking areas (7)                      | 337 000   | 350 000   | 347 000   |
|                                                    |      |                        |       |                          |       |                   | Number of visits in Outdoors.fi (Luontoon.fi)                      | 1 700 000 | 2 500 000 | 2 500 000 |
|                                                    |      |                        |       |                          |       |                   | Number of visitors in groups using NHS                             |           |           |           |
|                                                    |      |                        |       |                          |       |                   | interpretation services                                            | 52 300    | 61 000    | 40 000    |