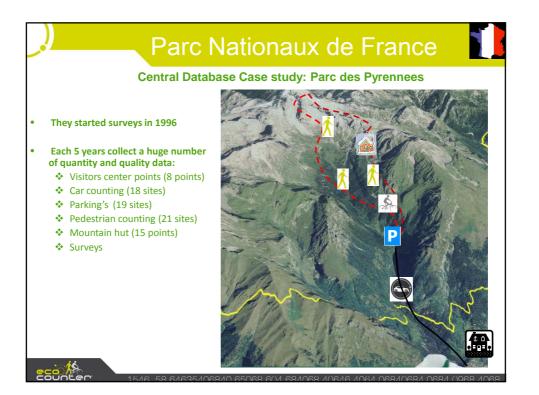

.

| How to manag                                       | e al | l the                  | as    | pect                     | ts of |                   | rists flow by using a harmoi<br>ethod                              | nised     | natior    | nal       |
|----------------------------------------------------|------|------------------------|-------|--------------------------|-------|-------------------|--------------------------------------------------------------------|-----------|-----------|-----------|
|                                                    |      | Kurjenrahka<br>NP 2007 |       | Southern<br>Finland 2007 |       | ole<br>ntry<br>07 |                                                                    |           |           |           |
| Importance of the protected                        | n    | %                      | n     | %                        | n     | %                 |                                                                    |           |           |           |
| your trip s only or the most important destination | 244  | 90                     | 1 689 | 65                       | 2 163 | 62                | Some outputs from ASTA: national trends<br>are possibles !         |           |           |           |
| one among other intended<br>destinations           | 16   | 6                      | 712   | 27                       | 1 017 | 29                |                                                                    |           |           |           |
| a non-planned destination along your<br>route      | 11   | 4                      | 207   | 8                        | 299   | 9                 |                                                                    |           |           |           |
| Total                                              | 271  | 100                    | 2 608 | 100                      | 3 479 | 100               |                                                                    |           |           |           |
| METSÄHALLITUS                                      |      |                        |       |                          |       |                   | Visitors                                                           | 2006      | 2007      | 2008      |
|                                                    |      |                        |       |                          |       |                   | Number of visits in visitor centres and customer<br>service points | 775 000   | 798 000   | 859 000   |
|                                                    |      |                        |       |                          |       |                   | Number of visits in national parks (34)                            | 1 490 000 | 1 590 000 | 1 756 000 |
|                                                    |      |                        |       |                          |       |                   | Number of visits in national hiking areas (7)                      | 337 000   | 350 000   | 347 000   |
|                                                    |      |                        |       |                          |       |                   | Number of visits in Outdoors.fi (Luontoon.fi)                      | 1 700 000 | 2 500 000 | 2 500 000 |
|                                                    |      |                        |       |                          |       |                   | Number of visitors in groups using NHS                             |           |           |           |
|                                                    |      |                        |       |                          |       |                   | interpretation services                                            | 52 300    | 61 000    | 40 000    |