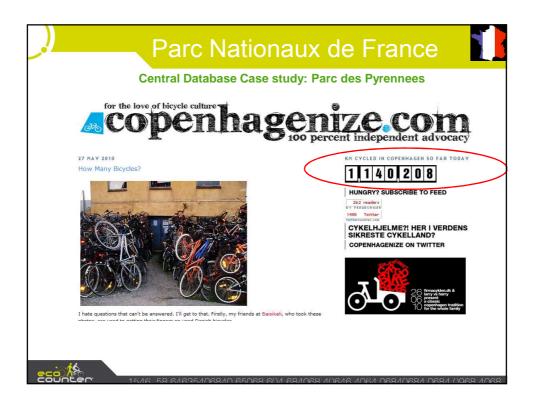

| 347 000   |
|                                                    |      |                        |       |                          |       |                   | Number of visits in Outdoors.fi (Luontoon.fi)                      | 1 700 000 | 2 500 000 | 2 500 000 |
|                                                    |      |                        |       |                          |       |                   | Number of visitors in groups using NHS                             |           |           |           |
|                                                    |      |                        |       |                          |       |                   | interpretation services                                            | 52 300    | 61 000    | 40 000    |































.