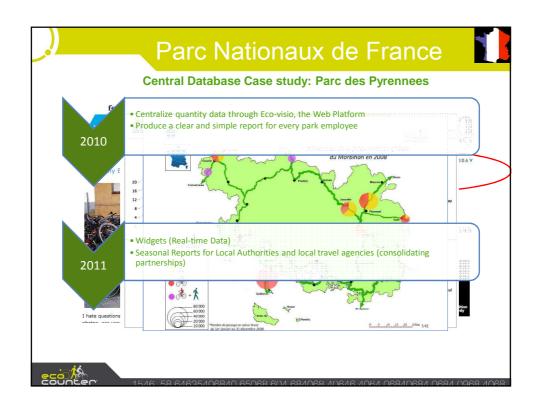

.

| How to manag                                       | e al | l the                  | as    | pect                     | ts of |                   | rists flow by using a harmoi<br>ethod                              | nised     | natior    | nal       |
|----------------------------------------------------|------|------------------------|-------|--------------------------|-------|-------------------|--------------------------------------------------------------------|-----------|-----------|-----------|
|                                                    |      | Kurjenrahka<br>NP 2007 |       | Southern<br>Finland 2007 |       | ole<br>ntry<br>07 |                                                                    |           |           |           |
| Importance of the protected                        | n    | %                      | n     | %                        | n     | %                 |                                                                    |           |           |           |
| your trip s only or the most important destination | 244  | 90                     | 1 689 | 65                       | 2 163 | 62                | Some outputs from ASTA: national trends<br>are possibles !         |           |           |           |
| one among other intended<br>destinations           | 16   | 6                      | 712   | 27                       | 1 017 | 29                |                                                                    |           |           |           |
| a non-planned destination along your<br>route      | 11   | 4                      | 207   | 8                        | 299   | 9                 |                                                                    |           |           |           |
| Total                                              | 271  | 100                    | 2 608 | 100                      | 3 479 | 100               |                                                                    |           |           |           |
| METSÄHALLITUS                                      |      |                        |       |                          |       |                   | Visitors                                                           | 2006      | 2007      | 2008      |
|                                                    |      |                        |       |                          |       |                   | Number of visits in visitor centres and customer<br>service points | 775 000   | 798 000   | 859 000   |
|                                                    |      |                        |       |                          |       |                   | Number of visits in national parks (34)                            | 1 490 000 | 1 590 000 | 1 756 000 |
|                                                    |      |                        |       |                          |       |                   | Number of visits in national hiking areas (7)                      | 337 000   | 350 000   | 347 000   |
|                                                    |      |                        |       |                          |       |                   | Number of visits in Outdoors.fi (Luontoon.fi)                      | 1 700 000 | 2 500 000 | 2 500 000 |
|                                                    |      |                        |       |                          |       |                   | Number of visitors in groups using NHS                             |           |           |           |
|                                                    |      |                        |       |                          |       |                   | interpretation services                                            | 52 300    | 61 000    | 40 000    |