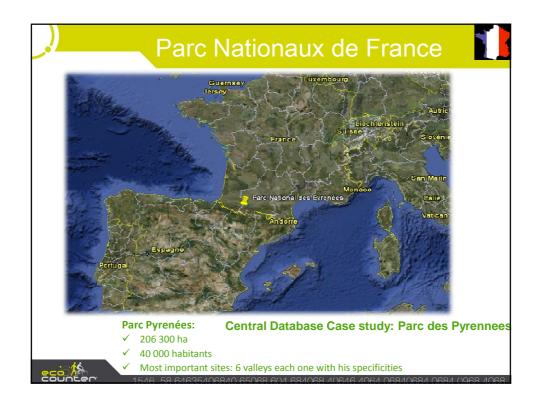

| 350 000   | 347 000   |
|                                                    |      |                        |       |                          |       |                   | Number of visits in Outdoors.fi (Luontoon.fi)                      | 1 700 000 | 2 500 000 | 2 500 000 |
|                                                    |      |                        |       |                          |       |                   | Number of visitors in groups using NHS                             |           |           |           |
|                                                    |      |                        |       |                          |       |                   | interpretation services                                            | 52 300    | 61 000    | 40 000    |































.