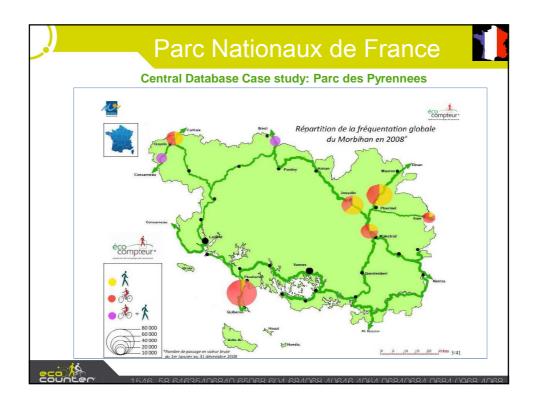

0   | 347 000   |
|                                                    |      |                        |       |                          |       |                   | Number of visits in Outdoors.fi (Luontoon.fi)                      | 1 700 000 | 2 500 000 | 2 500 000 |
|                                                    |      |                        |       |                          |       |                   | Number of visitors in groups using NHS                             |           |           |           |
|                                                    |      |                        |       |                          |       |                   | interpretation services                                            | 52 300    | 61 000    | 40 000    |































.