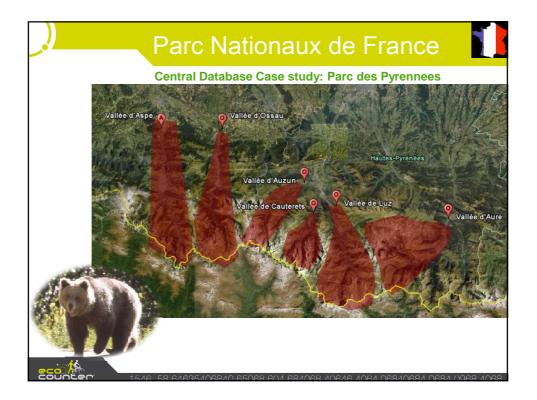

.

| How to manag                                       | e al | l the                  | as    | pect                     | ts of |                   | rists flow by using a harmoi<br>ethod                              | nised     | natior    | nal       |
|----------------------------------------------------|------|------------------------|-------|--------------------------|-------|-------------------|--------------------------------------------------------------------|-----------|-----------|-----------|
|                                                    |      | Kurjenrahka<br>NP 2007 |       | Southern<br>Finland 2007 |       | ole<br>ntry<br>07 |                                                                    |           |           |           |
| Importance of the protected                        | n    | %                      | n     | %                        | n     | %                 |                                                                    |           |           |           |
| your trip s only or the most important destination | 244  | 90                     | 1 689 | 65                       | 2 163 | 62                | Some outputs from ASTA: national trends<br>are possibles !         |           |           |           |
| one among other intended<br>destinations           | 16   | 6                      | 712   | 27                       | 1 017 | 29                |                                                                    |           |           |           |
| a non-planned destination along your<br>route      | 11   | 4                      | 207   | 8                        | 299   | 9                 |                                                                    |           |           |           |
| Total                                              | 271  | 100                    | 2 608 | 100                      | 3 479 | 100               |                                                                    |           |           |           |
| METSÄHALLITUS                                      |      |                        |       |                          |       |                   | Visitors                                                           | 2006      | 2007      | 2008      |
|                                                    |      |                        |       |                          |       |                   | Number of visits in visitor centres and customer<br>service points | 775 000   | 798 000   | 859 000   |
|                                                    |      |                        |       |                          |       |                   | Number of visits in national parks (34)                            | 1 490 000 | 1 590 000 | 1 756 000 |
|                                                    |      |                        |       |                          |       |                   | Number of visits in national hiking areas (7)                      | 337 000   | 350 000   | 347 000   |
|                                                    |      |                        |       |                          |       |                   | Number of visits in Outdoors.fi (Luontoon.fi)                      | 1 700 000 | 2 500 000 | 2 500 000 |
|                                                    |      |                        |       |                          |       |                   | Number of visitors in groups using NHS                             |           |           |           |
|                                                    |      |                        |       |                          |       |                   | interpretation services                                            | 52 300    | 61 000    | 40 000    |