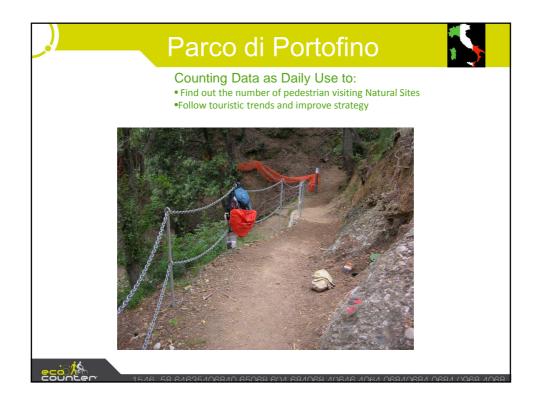

.

| How to manag                                       | e al | l the                  | as    | pect                     | ts of |                   | rists flow by using a harmoi<br>ethod                              | nised     | natior    | nal       |
|----------------------------------------------------|------|------------------------|-------|--------------------------|-------|-------------------|--------------------------------------------------------------------|-----------|-----------|-----------|
|                                                    |      | Kurjenrahka<br>NP 2007 |       | Southern<br>Finland 2007 |       | ole<br>ntry<br>07 |                                                                    |           |