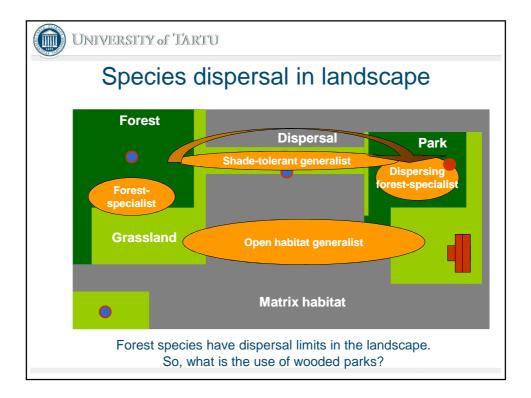

---|------------------------------------------------------------------------------------------------------------------------------------------------------|----------------------------------------------------------------------|----------------------------------------------------------------------|----------------------------------------------------------------------|--|
| Shrub cover% 11 16 38   Herb species 32 (28) 38 38    | Closure<br>Basal area<br>BA D<840<br>➡ BA D>40cm<br>No.of diamters<br>Tree species<br>➡ Conifer%<br>Lying dead wood<br>Shrub species<br>Shrub cover% | 0.76<br>22.7<br>9.3<br>13.2<br>3.2<br>6.1<br>16<br>1.1<br>0.85<br>11 | 0.67<br>26.9<br>21.0<br>5.8<br>3.8<br>5.1<br>40<br>6.5<br>5.32<br>16 | 0.70<br>25.3<br>19.6<br>5.7<br>3.5<br>4.5<br>74<br>4.5<br>6.16<br>38 |  |









| F         | Plant | spe | cies'     | frequen        | cies       | 5         |       |
|-----------|-------|-----|-----------|----------------|------------|-----------|-------|
| Species   | Park% | F%  | <b>C%</b> | Species        | P%         | F%        | C%    |
| Anem nemo | 89    | 80  | 7         | Vero cham      | 98         | 95        | 84    |
| Oxal acet | 70    | 86  | 9         | Aego poda      | 91         | 86        | 86    |
| Gale lute | 64    | 55  | 18        | Ranu cass      | 91         | 84        | 32    |
| Pari quad | 61    | 77  | 5         | Poa nemo       | 66         | 73        | 50    |
| Stel holo | 57    | 52  | 7         | Geum urba      | 66         | 82        | 75    |
| Athy fili | 55    | 80  | 2         | Geum riva      | 59         | 82