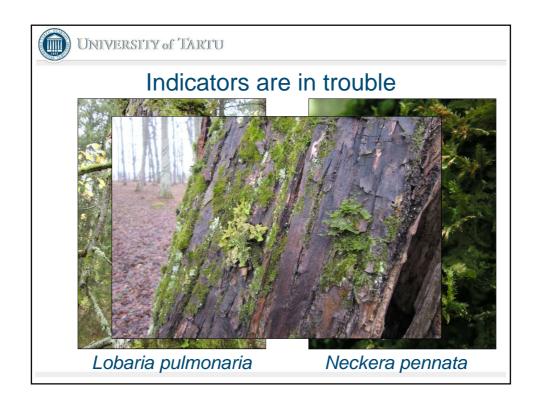

48    | 64  | 2         | Rubu idae      | 39         | 93        | 45    |
| Viol mira | 45    | 45  | 5         | Scro nodo      | 30         | 50        | 25    |
| Acta spic | 43    | 52  | 11        |                |            |           |       |
| Moeh trin | 43    | 41  | 16        | NIC BOST       | 1          | Ser - Mar |       |
| Hepa nobi | 41    | 41  | 9         | and the second | The second |           | and a |
| Care sylv | 39    | 41  | 9<br>2    | S ACLES        |            | and C     |       |
| Conv maja | 39    | 50  | 9         | ESS SA         | 3          |           |       |
| Luzu pilo | 39    | 73  | 5         |                | 2          | the let   |       |
| Asar euro | 30    | 50  | 5         |                |            |           |       |