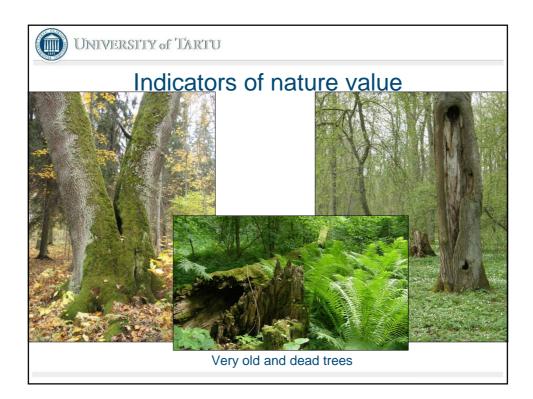

| $\begin{array}{c ccccccccccccccccccccccccccccccccccc$ |                                                                                                                                                      | Stand s                                                              | structu                                                              | ire                                                                  |  |
|-------------------------------------------------------|------------------------------------------------------------------------------------------------------------------------------------------------------|----------------------------------------------------------------------|----------------------------------------------------------------------|----------------------------------------------------------------------|--|
| Shrub cover% 11 16 38   Herb species 32 (28) 38 38    | Closure<br>Basal area<br>BA D<840<br>➡ BA D>40cm<br>No.of diamters<br>Tree species<br>➡ Conifer%<br>Lying dead wood<br>Shrub species<br>Shrub cover% | 0.76<br>22.7<br>9.3<br>13.2<br>3.2<br>6.1<br>16<br>1.1<br>0.85<br>11 | 0.67<br>26.9<br>21.0<br>5.8<br>3.8<br>5.1<br>40<br>6.5<br>5.32<br>16 | 0.70<br>25.3<br>19.6<br>5.7<br>3.5<br>4.5<br>74<br>4.5<br>6.16<br>38 |  |