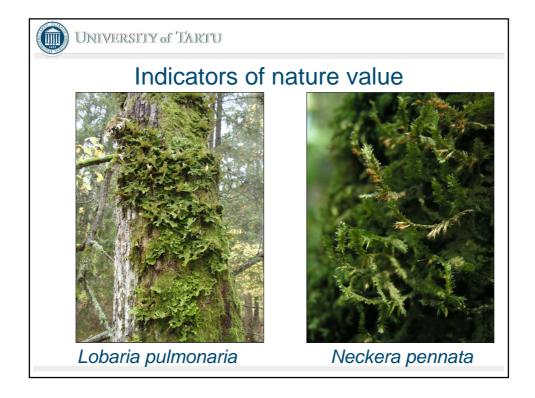

| 48    | 64  | 2         | Rubu idae      | 39         | 93        | 45    |
| Viol mira | 45    | 45  | 5         | Scro nodo      | 30         | 50        | 25    |
| Acta spic | 43    | 52  | 11        |                |            |           |       |
| Moeh trin | 43    | 41  | 16        | NIC BOST       | 1          | Ser - Mar |       |
| Hepa nobi | 41    | 41  | 9         | and the second | The second |           | and a |
| Care sylv | 39    | 41  | 9<br>2    | S ACLES        |            | and C     |       |
| Conv maja | 39    | 50  | 9         | ESS SA         | 3          |           |       |
| Luzu pilo | 39    | 73  | 5         |                | 2          | the let   |       |
| Asar euro | 30    | 50  | 5         |                |            |           |       |