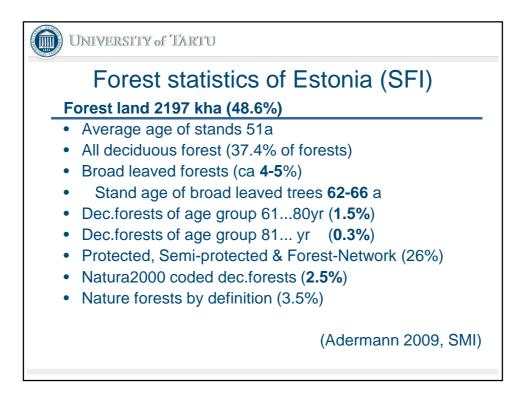

| Neighbourhoo                           | od sta | tistics |        |
|----------------------------------------|--------|---------|--------|
| Characteristic                         | N      | Average | Median |
| Dec.forest - Area [ha]                 | 5967   | 3.8     | 1.2    |
| Forest's nearest forest - Area [ha]    | 5967   | 6.6     | 1.4    |
| Forest's nearest forest - Distance [m] | 5967   | 640     | 270    |
| Park - Area [ha]                       | 593    | 8.5     | 4.2    |
| Park's nearest forest - Area [ha]      | 593    | 4.2     | 1.1    |
| i anto nearest forest. Anea [na]       |        | 2160    | 1700   |





| Ū