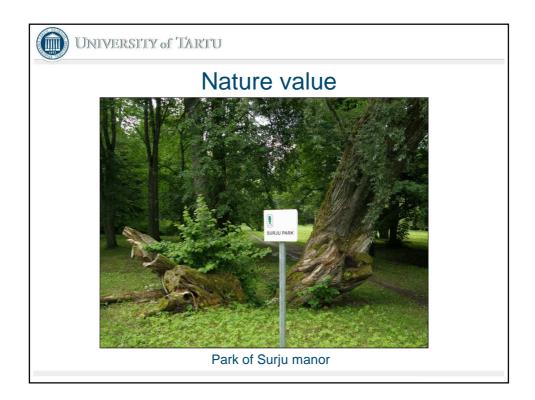

| Neighbourhoo                           | od sta | tistics |        |
|----------------------------------------|--------|---------|--------|
| Characteristic                         | N      | Average | Median |
| Dec.forest - Area [ha]                 | 5967   | 3.8     | 1.2    |
| Forest's nearest forest - Area [ha]    | 5967   | 6.6     | 1.4    |
| Forest's nearest forest - Distance [m] | 5967   | 640     | 270    |
| Park - Area [ha]                       | 593    | 8.5     | 4.2    |
| Park's nearest forest - Area [ha]      | 593    | 4.2     | 1.1    |
| i anto nearest forest. Anea [na]       |        | 2160    | 1700   |