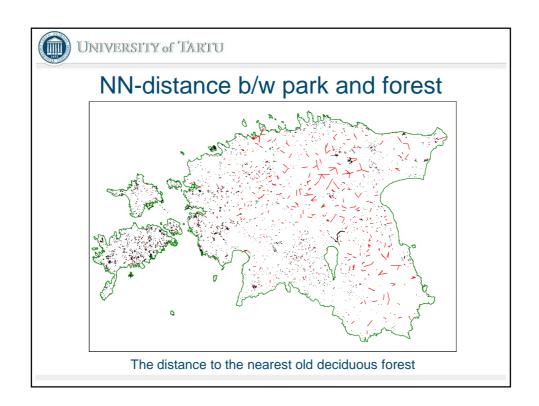

| Neighbourhoo                           | od sta | tistics |        |
|----------------------------------------|--------|---------|--------|
| Characteristic                         | N      | Average | Median |
| Dec.forest - Area [ha]                 | 5967   | 3.8     | 1.2    |
| Forest's nearest forest - Area [ha]    | 5967   | 6.6     | 1.4    |
| Forest's nearest forest - Distance [m] | 5967   | 640     | 270    |
| Park - Area [ha]                       | 593    | 8.5     | 4.2    |
| Park's nearest forest - Area [ha]      | 593    | 4.2     | 1.1    |
| i anto nearest forest. Anea [na]       |        | 2160    | 1700   |