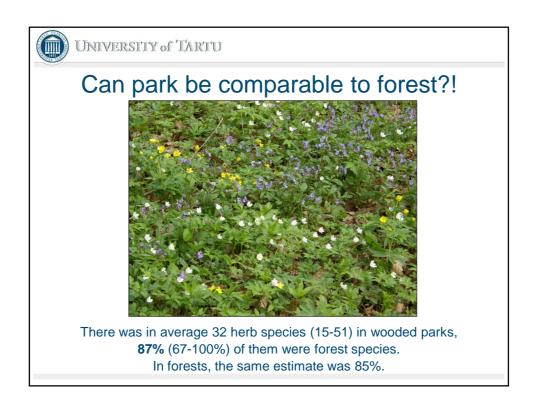

-|------------------------------------------------------------------------------------------------------------------------------------------------------|----------------------------------------------------------------------|----------------------------------------------------------------------|----------------------------------------------------------------------|--|
| Shrub cover% 11 16 38   Herb species 32 (28) 38 38    | Closure<br>Basal area<br>BA D<840<br>➡ BA D>40cm<br>No.of diamters<br>Tree species<br>➡ Conifer%<br>Lying dead wood<br>Shrub species<br>Shrub cover% | 0.76<br>22.7<br>9.3<br>13.2<br>3.2<br>6.1<br>16<br>1.1<br>0.85<br>11 | 0.67<br>26.9<br>21.0<br>5.8<br>3.8<br>5.1<br>40<br>6.5<br>5.32<br>16 | 0.70<br>25.3<br>19.6<br>5.7<br>3.5<br>4.5<br>74<br>4.5<br>6.16<br>38 |  |









| F         | Plant | spe | cies'     | frequen        | cies       | 5         |       |
|-----------|-------|-----|-----------|----------------|------------|-----------|-------|
| Species   | Park% | F%  | <b>C%</b> | Species        | P%         | F%        | C%    |
| Anem nemo | 89    | 80  | 7         | Vero cham      | 98         | 95        | 84    |
| Oxal acet | 70    | 86  | 9         | Aego poda      | 91         | 86        | 86    |
| Gale lute | 64    | 55  | 18        | Ranu cass      | 91         | 84        | 32    |
| Pari quad | 61    | 77  | 5         | Poa nemo       | 66         | 73        | 50    |
| Stel holo | 57    | 52  | 7         | Geum urba      | 66         | 82        | 75    |
| Athy fili | 55    | 80  | 2         | Geum riva      | 59         | 82