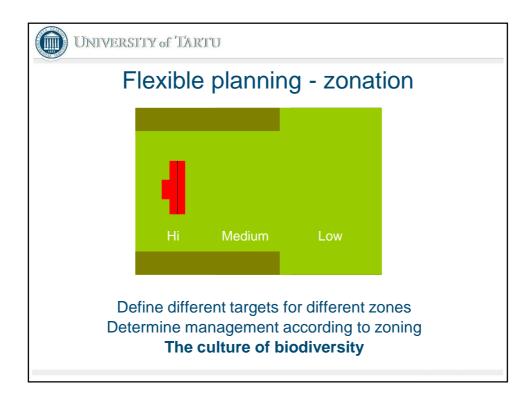

64  | 2         | Rubu idae      | 39         | 93        | 45    |
| Viol mira | 45    | 45  | 5         | Scro nodo      | 30         | 50        | 25    |
| Acta spic | 43    | 52  | 11        |                |            |           |       |
| Moeh trin | 43    | 41  | 16        | NIC BOST       | 1          | Ser - Mar |       |
| Hepa nobi | 41    | 41  | 9         | and the second | The second |           | and a |
| Care sylv | 39    | 41  | 9<br>2    | S ACLES        |            | and C     |       |
| Conv maja | 39    | 50  | 9         | ESS SA         | 3          |           |       |
| Luzu pilo | 39    | 73  | 5         |                | 2          | the let   |       |
| Asar euro | 30    | 50  | 5         |                |            |           |       |